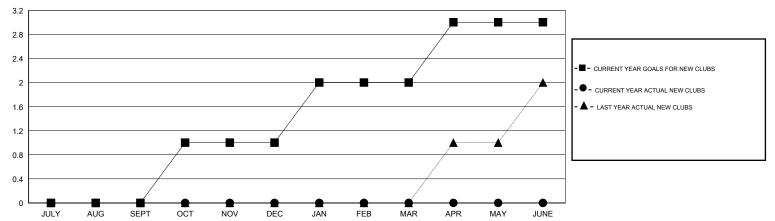

# **LOCATION CALIFORNIA**

| GMT: Gary W           | /ong             | LOCATION CALIFORNIA |                  |                  |                       |                    |                                     |                    |                  |
|-----------------------|------------------|---------------------|------------------|------------------|-----------------------|--------------------|-------------------------------------|--------------------|------------------|
|                       |                  | Clubs               |                  | Members          |                       |                    |                                     |                    |                  |
| RESULTS FOR 2014-2015 |                  |                     |                  |                  | RESULTS FOR 2014-2015 |                    |                                     |                    |                  |
| QUARTER               | NEW CLUB<br>GOAL | NEW CLUBS           | DROPPED<br>CLUBS | NET<br>GAIN/LOSS | QUARTER               | NEW MEMBER<br>GOAL | CHARTER AND<br>NEW MEMBERS<br>ADDED | DROPPED<br>MEMBERS | NET<br>GAIN/LOSS |
| JULY/AUG/SEPT         | 0                | 0                   | 0                | 0                | JULY/AUG/SEPT         | 17                 | 89                                  | 42                 | 47               |
| OCT/NOV/DEC           | 1                | 0                   | 0                | 0                | OCT/NOV/DEC           | 38                 | 67                                  | 53                 | 14               |
| JAN/FEB/MAR           | 1                | 0                   | 0                | 0                | JAN/FEB/MAR           | 37                 | 37                                  | 26                 | 11               |
| APR/MAY/JUNE          | 1                | 0                   | 0                | 0                | APR/MAY/JUNE          | -12                | 0                                   | 0                  | 0                |

#### GOALS AND ACTUAL NEW CLUBS CUMULATIVE