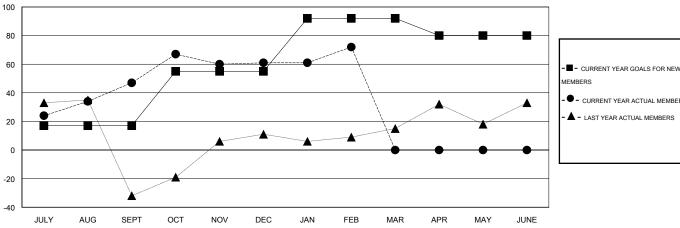

# **LOCATION CALIFORNIA**

| GMT: Gary W           | /ong             | LOCATION CALIFORNIA |                  |                  |                       |                    |                                     |                    |                  |
|-----------------------|------------------|---------------------|------------------|------------------|-----------------------|--------------------|-------------------------------------|--------------------|------------------|
|                       |                  | Clubs               |                  | Members          |                       |                    |                                     |                    |                  |
| RESULTS FOR 2014-2015 |                  |                     |                  |                  | RESULTS FOR 2014-2015 |                    |                                     |                    |                  |
| QUARTER               | NEW CLUB<br>GOAL | NEW CLUBS           | DROPPED<br>CLUBS | NET<br>GAIN/LOSS | QUARTER               | NEW MEMBER<br>GOAL | CHARTER AND<br>NEW MEMBERS<br>ADDED | DROPPED<br>MEMBERS | NET<br>GAIN/LOSS |
| JULY/AUG/SEPT         | 0                | 0                   | 0                | 0                | JULY/AUG/SEPT         | 17                 | 89                                  | 42                 | 47               |
| OCT/NOV/DEC           | 1                | 0                   | 0                | 0                | OCT/NOV/DEC           | 38                 | 67                                  | 53                 | 14               |
| JAN/FEB/MAR           | 1                | 0                   | 0                | 0                | JAN/FEB/MAR           | 37                 | 37                                  | 26                 | 11               |
| APR/MAY/JUNE          | 1                | 0                   | 0                | 0                | APR/MAY/JUNE          | -12                | 0                                   | 0                  | 0                |

#### GOALS AND ACTUAL MEMBERS CUMULATIVE

| - CURRE | ENT YEAR GOALS FOR NEW |  |  |  |  |
|---------|------------------------|--|--|--|--|
| IEMBERS |                        |  |  |  |  |

CURRENT YEAR ACTUAL MEMBERS